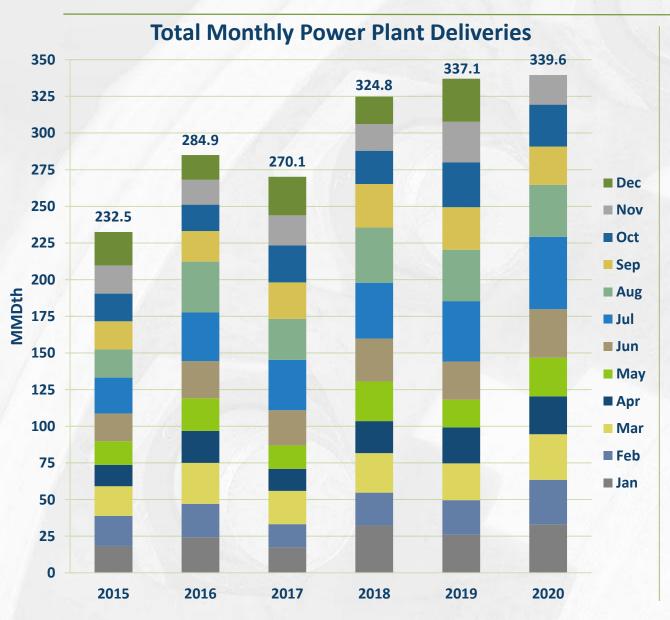

ds will be completed in the next week. As a result, withdrawal capability has been steadily increasing and available capacity will continue to be reflected on the EBB under the operationally available capacity.
  - The available capacity as a result of this activity will be reflected on the EBB under the operationally available capacity.
- With storage capacity still at a high level, withdrawal capacity is in good shape to meet customer demand. Injection capacity is more limited, but should be sufficient to handle any firm late season injections.
- ANR is confident that it is positioned well to meet customer demand for both injection and withdrawal heading further into the winter season.

Operational update Michael Gosselin – Operations Planning

## **Monthly deliveries to Power Plants**







## **Capacity impacts**

|                                          |                                                 |        |         |       |          | _       |          |                            |        |       |         |