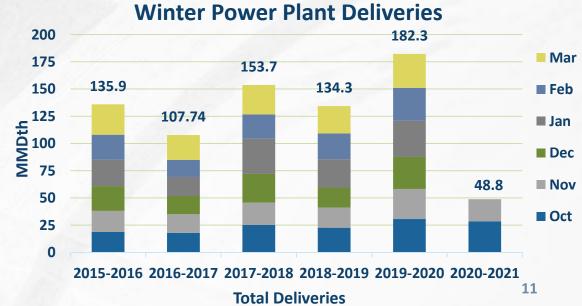

ill be completed in the next week. As a result, withdrawal capability has been steadily increasing and available capacity will continue to be reflected on the EBB under the operationally available capacity.
  - The available capacity as a result of this activity will be reflected on the EBB under the operationally available capacity.
- With storage capacity still at a high level, withdrawal capacity is in good shape to meet customer demand. Injection capacity is more limited, but should be sufficient to handle any firm late season injections.
- ANR is confident that it is positioned well to meet customer demand for both injection and withdrawal heading further into the winter season.

Operational update Michael Gosselin – Operations Planning

## **Monthly deliveries to Power Plants**







## **Capacity impacts**

|                                          |                                                 |        |         |       |          | _       |          |                            |        |       |         |