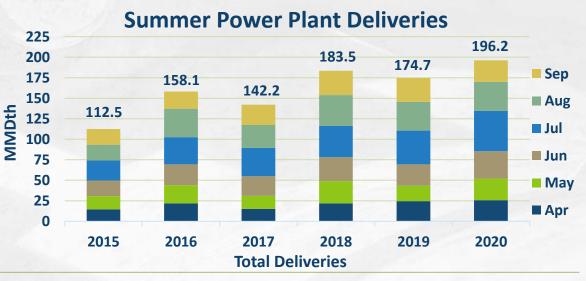

will be completed in the next week. As a result, withdrawal capability has been steadily increasing and available capacity will continue to be reflected on the EBB under the operationally available capacity.
  - The available capacity as a result of this activity will be reflected on the EBB under the operationally available capacity.
- With storage capacity still at a high level, withdrawal capacity is in good shape to meet customer demand. Injection capacity is more limited, but should be sufficient to handle any firm late season injections.
- ANR is confident that it is positioned well to meet customer demand for both injection and withdrawal heading further into the winter season.

Operational update Michael Gosselin – Operations Planning

## **Monthly deliveries to Power Plants**







## **Capacity impacts**

|                                          |                                                 |        |         |       |          | _       |          |                            |        |       |         |