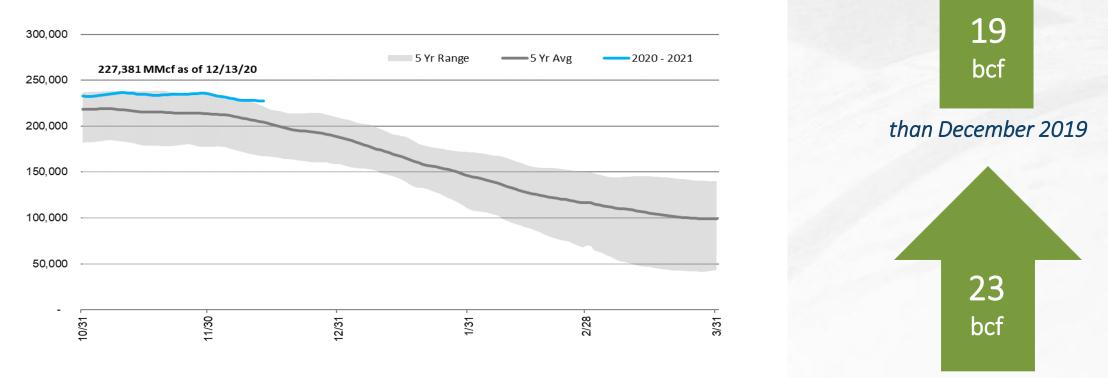

## **Storage position**

Working gas in underground storage compared with the five-year maximum and minimum

above the five-year average

### **Storage operations**

- From Nov. 15 Dec. 13, storage activity averaged a withdrawal of 252-MMcf/d. Daily activity varied from a withdrawal of 1.2-Bcf/d to an injection as high as 500-MMcf/d.
- ANR has met all firm customer demand for storage activity on both injection and withdrawal.
- Capacity is 90 percent full roughly six weeks into the withdrawal season.
- There are currently no postings restricting storage activity.
  - Storage activity is expected to range from light to moderate withdrawals over the next few weeks. Current projections show the potential for higher withdrawals toward the end of the year.