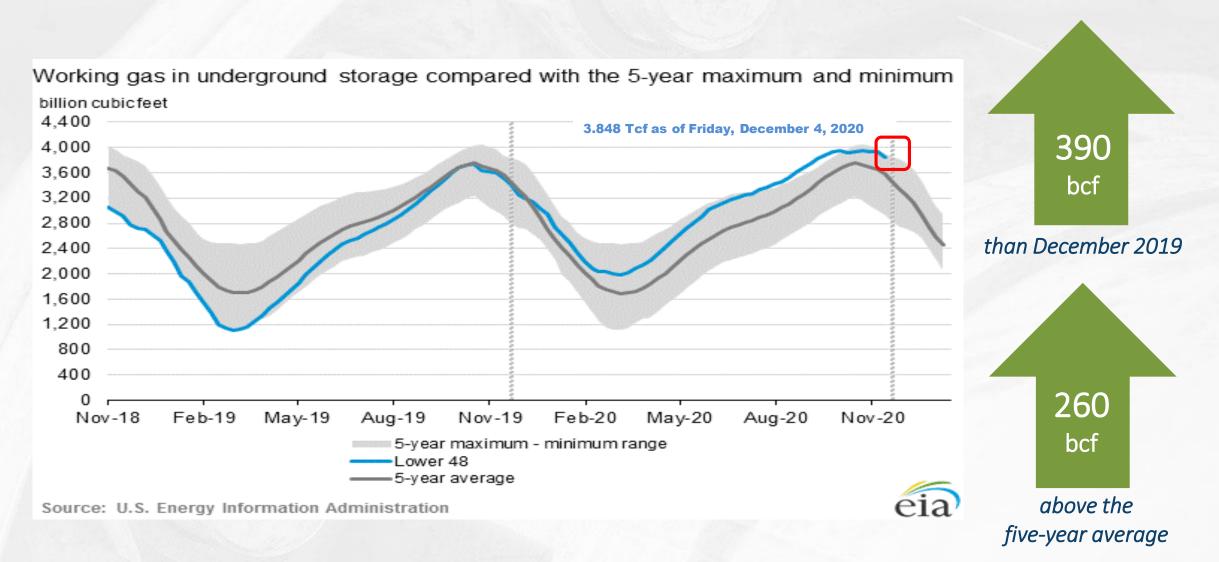

## **EIA storage position: The big picture**

## **Storage position**

Working gas in underground storage compared with the five-year maximum and minimum

above the five-year average

### **Storage operations**

- From Nov. 15 Dec. 13, storage activity averaged a withdrawal of 252-MMcf/d. Daily activity varied from a withdrawal of 1.2-Bcf/d to an injection as high as 500-MMcf/d.
- ANR has met all firm customer demand for storage activity on both injection and withdrawal.
- Capacity is 90 percent full roughly six weeks into the withdrawal season.
- There are currently no postings restricting storage activity.
  - Storage activity is expected to range from light to moderate withdrawals over the next few weeks. Current projections show the potential for higher withdrawals toward the end of the year.